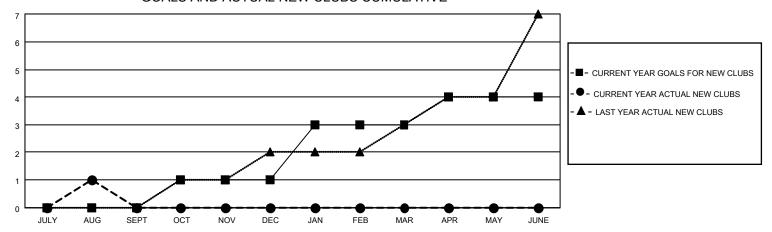

## District 307B1

| Clubs         |               |             |               | Members               |                       |                         |                                                    |  |
|---------------|---------------|-------------|---------------|-----------------------|-----------------------|-------------------------|----------------------------------------------------|--|
|               | RESULTS FOR   | R 2020-2021 |               | RESULTS FOR 2020-2021 |                       |                         |                                                    |  |
| QUARTER       | NEW CLUB GOAL | NEW CLUBS   | DROPPED CLUBS | QUARTER MEMB          | ER GROWTH NET<br>GOAL | MEMBER GROWTH<br>ACTUAL | DROPPED<br>MEMBERS ACTUAL<br>(including transfers) |  |
| JULY/AUG/SEPT | 0             | 1           | 2             | JULY/AUG/SEPT         | 0                     | 64                      | 23                                                 |  |
| OCT/NOV/DEC   | 1             | 0           | 0             | OCT/NOV/DEC           | 30                    | 0                       | 0                                                  |  |
| JAN/FEB/MAR   | 2             | 0           | 0             | JAN/FEB/MAR           | 40                    | 0                       | 0                                                  |  |
| APR/MAY/JUNE  | 1             | 0           | 0             | APR/MAY/JUNE          | 30                    | 0                       | 0                                                  |  |

### GOALS AND ACTUAL NEW CLUBS CUMULATIVE