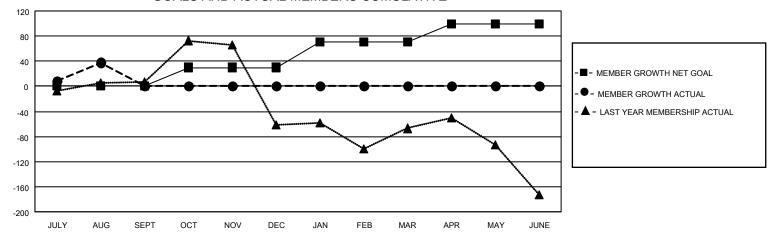

## District 307B1

| Clubs         |               |             |               | Members               |                       |                         |                                                    |  |
|---------------|---------------|-------------|---------------|-----------------------|-----------------------|-------------------------|----------------------------------------------------|--|
|               | RESULTS FOR   | R 2020-2021 |               | RESULTS FOR 2020-2021 |                       |                         |                                                    |  |
| QUARTER       | NEW CLUB GOAL | NEW CLUBS   | DROPPED CLUBS | QUARTER MEMB          | ER GROWTH NET<br>GOAL | MEMBER GROWTH<br>ACTUAL | DROPPED<br>MEMBERS ACTUAL<br>(including transfers) |  |
| JULY/AUG/SEPT | 0             | 1           | 2             | JULY/AUG/SEPT         | 0                     | 64                      | 23                                                 |  |
| OCT/NOV/DEC   | 1             | 0           | 0             | OCT/NOV/DEC           | 30                    | 0                       | 0                                                  |  |
| JAN/FEB/MAR   | 2             | 0           | 0             | JAN/FEB/MAR           | 40                    | 0                       | 0                                                  |  |
| APR/MAY/JUNE  | 1             | 0           | 0             | APR/MAY/JUNE          | 30                    | 0                       | 0                                                  |  |

### GOALS AND ACTUAL MEMBERS CUMULATIVE

| DROPPED CLUBS: 2 |    | 20 CLUBS OF 82 ADDED 1 OR MORE NEW MEMBERS | GENDER DISTRIBUTION             |                |     |
|------------------|----|--------------------------------------------|---------------------------------|----------------|-----|
|                  |    | NEW MEMBERS                                | MALE                            | 662 (37.07%)   |     |
|                  |    |                                            | FEMALE                          | 1,124 (62.93%) |     |
| DROPPED MEMBERS  |    |                                            |                                 | ,              |     |
| DECEASED         | 1  | CLICK HERE FOR CUMULATIVE                  | TOTAL FAMILY UNIT MEMBERS       |                | 345 |
| CLUB CANCELLED 0 |    | MEMBERSHIP DATA                            |                                 |                | 400 |
| OTHER            | 22 |                                            | FAMILY MEMBERS PAYING HALF DUES |                | 189 |
| TOTAL            | 23 |                                            |                                 |                |     |